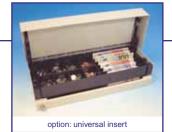

# CASH BASES

460mm

CashPlus is a generic portfolio of cash drawers, and has been selected from over 10,000 designs to reflect the unparalleled quality and flexibility that is customary to all Cash Bases products. Each drawer offers unique features, configurable inserts and variable dimensions, suitable for any retail environment, anywhere in the world.

#### **OPTIONS**

- Wide range of inserts plastic or steel
- Floppy note dividers to maximize note storage
- Fixed or removable coin cups
- Coin cups suitable for weigh counting
- Anti grab flap over note compartment
- Media posting slot
- Lockable lid for the insert
- Integral lockable lid
- Emergency key release, 3 position or no lock
- Alike or random locks
- Base plate for secure fixing + quick release
- Stainless steel finish for the lid