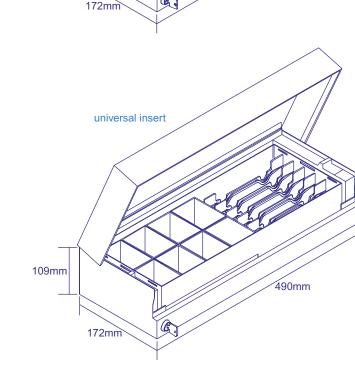

## **SPECIFICATION**

FL-460

**FL-490** Width: 490mm

Depth: 172mm

Height: 109mm

- Width: 460mm
- Depth: 172mm
- Height: 100mm
- Weight moulded insert: 5kg
- Weight universal insert: 7kg